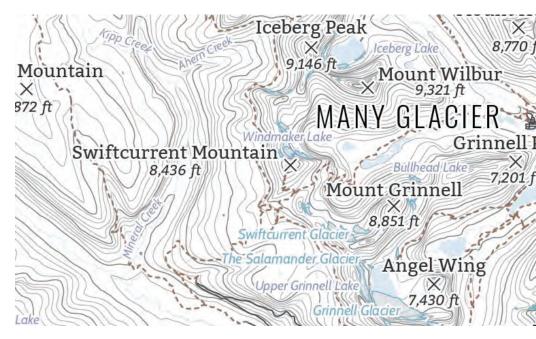

#### Arches National Park 11x14 - Wholesale Price \$15 - SRP \$34 16x20 - Wholesale Price \$22 - SRP \$46

Glacier National Park 11x14 - Wholesale Price \$15 - SRP \$34 16x20 - Wholesale Price \$22 - SRP \$46